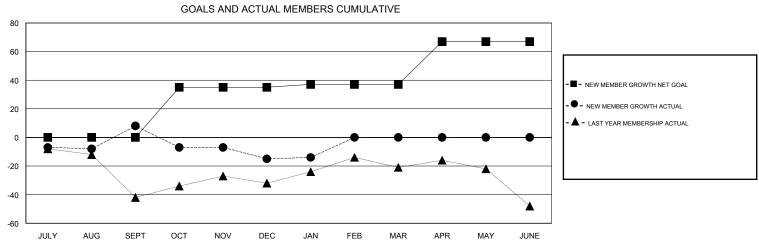

## LOCATION KENTUCKY THOMAS MATNEY **GMT CA** Clubs Members RESULTS FOR 2016-2017 RESULTS FOR 2016-2017 NEW CLUBS NEW CLUB GOAL DROPPED CLUBS NEW MEMBER GROWTH NEW MEMBER DROPPED QUARTER QUARTER NET GOAL (not reinstated GROWTH ACTUAL (not MEMBERS ACTUAL or transfers) reinstated or transfers) (including transfers) 0 75 67 JULY/AUG/SEPT JULY/AUG/SEPT 0 0 35 35 58 OCT/NOV/DEC OCT/NOV/DEC 0 0 2 6 5 JAN/FEB/MAR JAN/FEB/MAR 0 0 1 30 0 APR/MAY/JUNE APR/MAY/JUNE 0