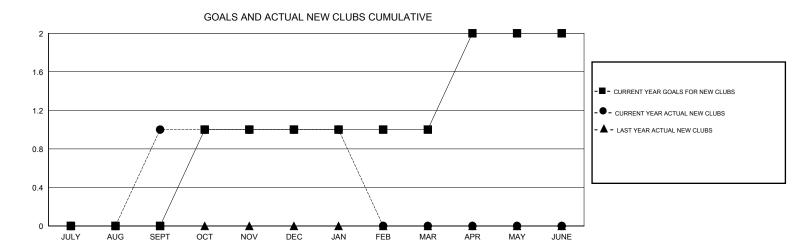

## LOCATION KENTUCKY THOMAS MATNEY **GMT CA** Clubs Members RESULTS FOR 2016-2017 RESULTS FOR 2016-2017 NEW CLUBS NEW CLUB GOAL DROPPED CLUBS NEW MEMBER GROWTH NEW MEMBER DROPPED QUARTER QUARTER NET GOAL (not reinstated GROWTH ACTUAL (not MEMBERS ACTUAL or transfers) reinstated or transfers) (including transfers) 0 75 67 JULY/AUG/SEPT JULY/AUG/SEPT 0 0 35 35 58 OCT/NOV/DEC OCT/NOV/DEC 0 0 2 6 5 JAN/FEB/MAR JAN/FEB/MAR 0 0 1 30 0 APR/MAY/JUNE APR/MAY/JUNE 0